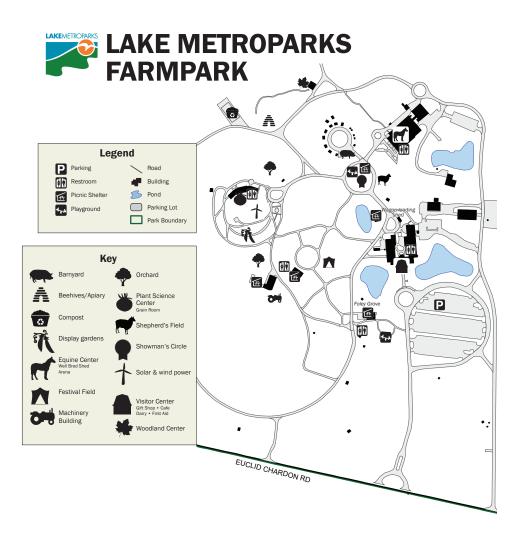

#### Corn & Pumpkin Weekends

**Dairy Parlor** 

Milking by hand 10:30, 11:30 & 3:30

Milking by machine 4:00

**Well Bred Shed** 

Meet and learn about farm animals 10:00, 1:00 & 3:00

The Arena

Harnessing demonstration 9:30
Groom the horse 11:00
Equine demonstration 1:00
Meet the breed 2:30

**Festival Field** 

Corn grinding with tractor 12:30 & 2:30

**Festival Field Pavilion** 

Pumpkin painting 10:00 to 4:00

(Pumpkin purchase \$3)

**Corn Maze** 9:00 to 4:30

(weather permitting children younger than 12 must be accompanied by an

adult.)

**Machinery Building** 

Corn and pumpkin soup 10:00 to 4:30 Corny apple bar 10:00 to 4:30

Produce for sale ongoing

Name that farm tool ongoing

Pony rides (weather pemitting) 11:00 to 4:00

Fall activities ongoing

#### Hilltop

Corn husk dolls 10:00 to 4:00

#### **Plant Science Center**

Explore hydroponics ongoing