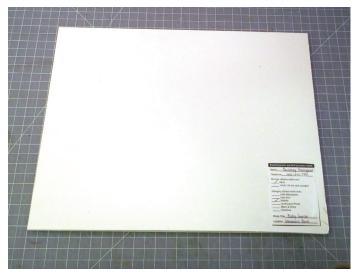

## **How to Mat a Photograph**

1. Basic supplies: white pre-cut mat, backing board (cardboard or other), photo, photo label, assorted tape.

2. Hinge mat to backing board using a heavy tape.

3. Affix photo to backing board using Scotch tape or photo corners.

4. Fold the mat down to frame the photo.

5. Flip matted photo over and affix label to the bottom right using Scotch tape.