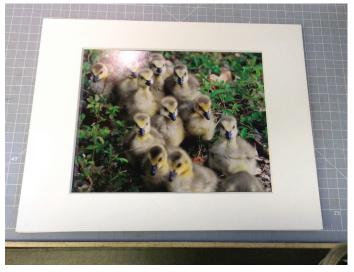

## **How to Mat a Photograph**

1. Basic supplies: white pre-cut mat, backing board (cardboard or other), photo, photo label, assorted tape.

2. Hinge mat to backing board using a heavy tape.

3. Affix photo to backing board using Scotch tape or photo corners.

4. Fold the mat down to frame the photo.

5. Flip matted photo over and affix label to the bottom right using Scotch tape.