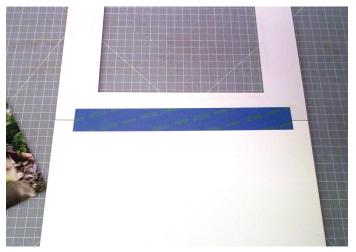

## **How to Mat a Photograph**

1. Basic supplies: white pre-cut mat, backing board (cardboard or other), photo, photo label, assorted tape.

2. Hinge mat to backing board using a heavy tape.

3. Affix photo to backing board using Scotch tape or photo corners.