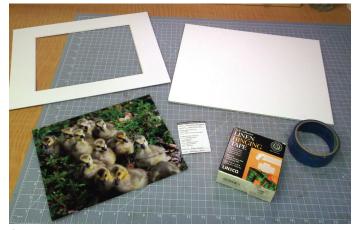

## **How to Mat a Photograph**

1. Basic supplies: white pre-cut mat, backing board (cardboard or other), photo, photo label, assorted tape.

2. Hinge mat to backing board using a heavy tape.

3. Affix photo to backing board using Scotch tape or photo corners.