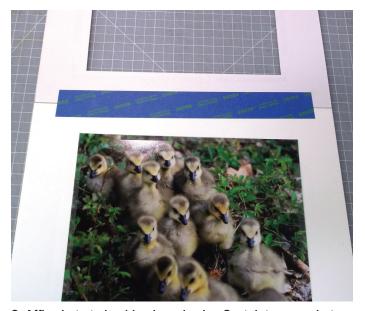

## **How to Mat a Photograph**

1. Basic supplies: white pre-cut mat, backing board (cardboard or other), photo, photo label, assorted tape.

2. Hinge mat to backing board using a heavy tape.

3. Affix photo to backing board using Scotch tape or photo corners.

4. Fold the mat down to frame the photo.

5. Flip matted photo over and affix label to the bottom right using Scotch tape.