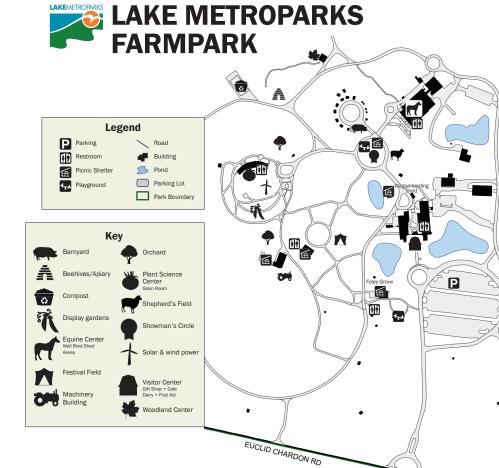

1:00 & 3:00

9:30 & 11:00

## 4:00

Well Bred Shed

Animal encounter Junior veterinarian

### Arena

| Harnessing demonstration            | 9:30          |
|-------------------------------------|---------------|
| Groom the horse                     | 10:00 & 3:00  |
| Drive a mini                        | 11:00         |
| Riding demonstration                | 12:00         |
| Draft cart rides                    | 1:30          |
| Drive a draft                       | 2:30          |
| Pony rides \$6 (weather permitting) | 10:00 to 2:00 |

## **Woodland Center**

Explore maple sugaring

## **Plant Science Center**

My pet plant Nature craft Grain grinding What's buzzing with the bees exhibit Hydroponics exhibit 10:30 to 3:00

9:30 to 12:00 1:00 to 3:30 ongoing self-guided self-guided



<section-header><text><text>