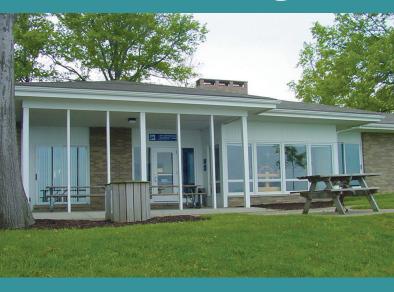

# LAKE METROPARKS Lakefront Lodge

### **Amenities**

- Meeting rooms with a beautiful panoramic view of Lake Erie
- Kitchen with a refrigerator, stove, microwave and sink (utensils, pots and pans not included)
- Banquet tables and chairs for 50 people
- Outdoor picnic tables and grills
- Air conditioned
- Wheelchair accessible
- Non-smoking facility
- Parking for 45 cars (additional parking is available at Willowick City Hall on weekends and after 6 pm on weekdays)