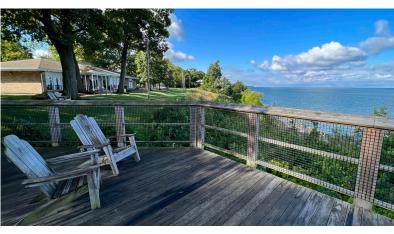

# LAKE METROPARKS Lakefront Lodge

### **Amenities**

- Meeting rooms with a beautiful panoramic view of Lake Erie
- Kitchen with a refrigerator, stove, microwave and sink (utensils, pots and pans not included)
- Banquet tables and chairs for 50 people
- Outdoor picnic tables and grills
- Air conditioned
- Wheelchair accessible
- Non-smoking facility
- Parking for 45 cars (additional parking is available at Willowick City Hall on weekends and after 6 pm on weekdays)