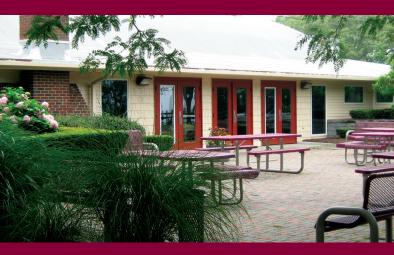

#### **Amenities**

- Largest dance floor in Northeast Ohio
- Kitchen with workstation, refrigerator, microwave, food warmer, sink and ice machine (utensils, pots & pans not included)
- Facility can accommodate 225 people maximum (tables and chairs provided).
- Outdoor patio with picnic tables
- Air conditioned
- Wheelchair accessible
- · Beautiful panoramic view of Lake Erie
- Non-smoking facility