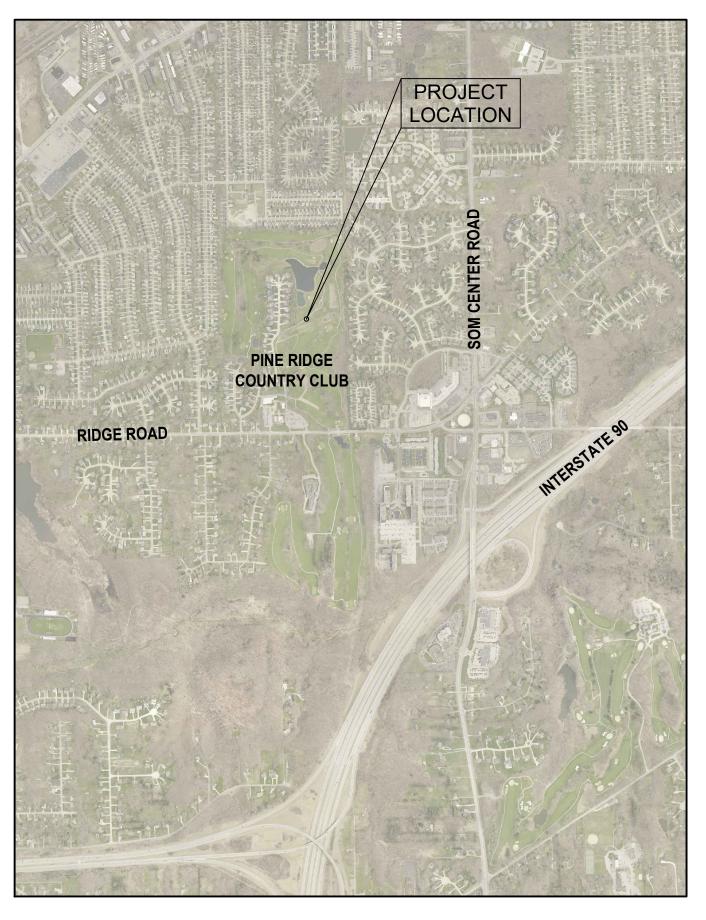

### LOCATION MAP

SETH OLDHAM PARK PLANNER PH: 440.639.7275 FAX: 440.639.9126 SOLDHAM@LAKEMETROPARKS.COM WWW.LAKEMETROPARKS.COM

**PROJECT DESCRIPTION:** THIS PROJECT IS LOCATED AT PINE RIDGE COUNTRY CLUB IN THE CITY OF WICKLIFFE. LAKE COUNTY, OHIO. THIS PROJECT CONSISTS OF FULL DEPTH ASPHALT PAVEMENT REPAIR (AS PER PLAN), INSTALLATION OF ASPHALT PAVEMENT COURSES, INSTALLATION OF FURNISHED TOPSOIL, SEEDING & MULCHING, AND OTHER RELATED MISCELLANEOUS ITEMS OF WORK. THE CONTRACTOR IS RESPONSIBLE FOR BEING FAMILIARIZED WITH EXISTING SITE CONDITIONS AND FOR VERIFYING ALL FIELD MEASUREMENTS.