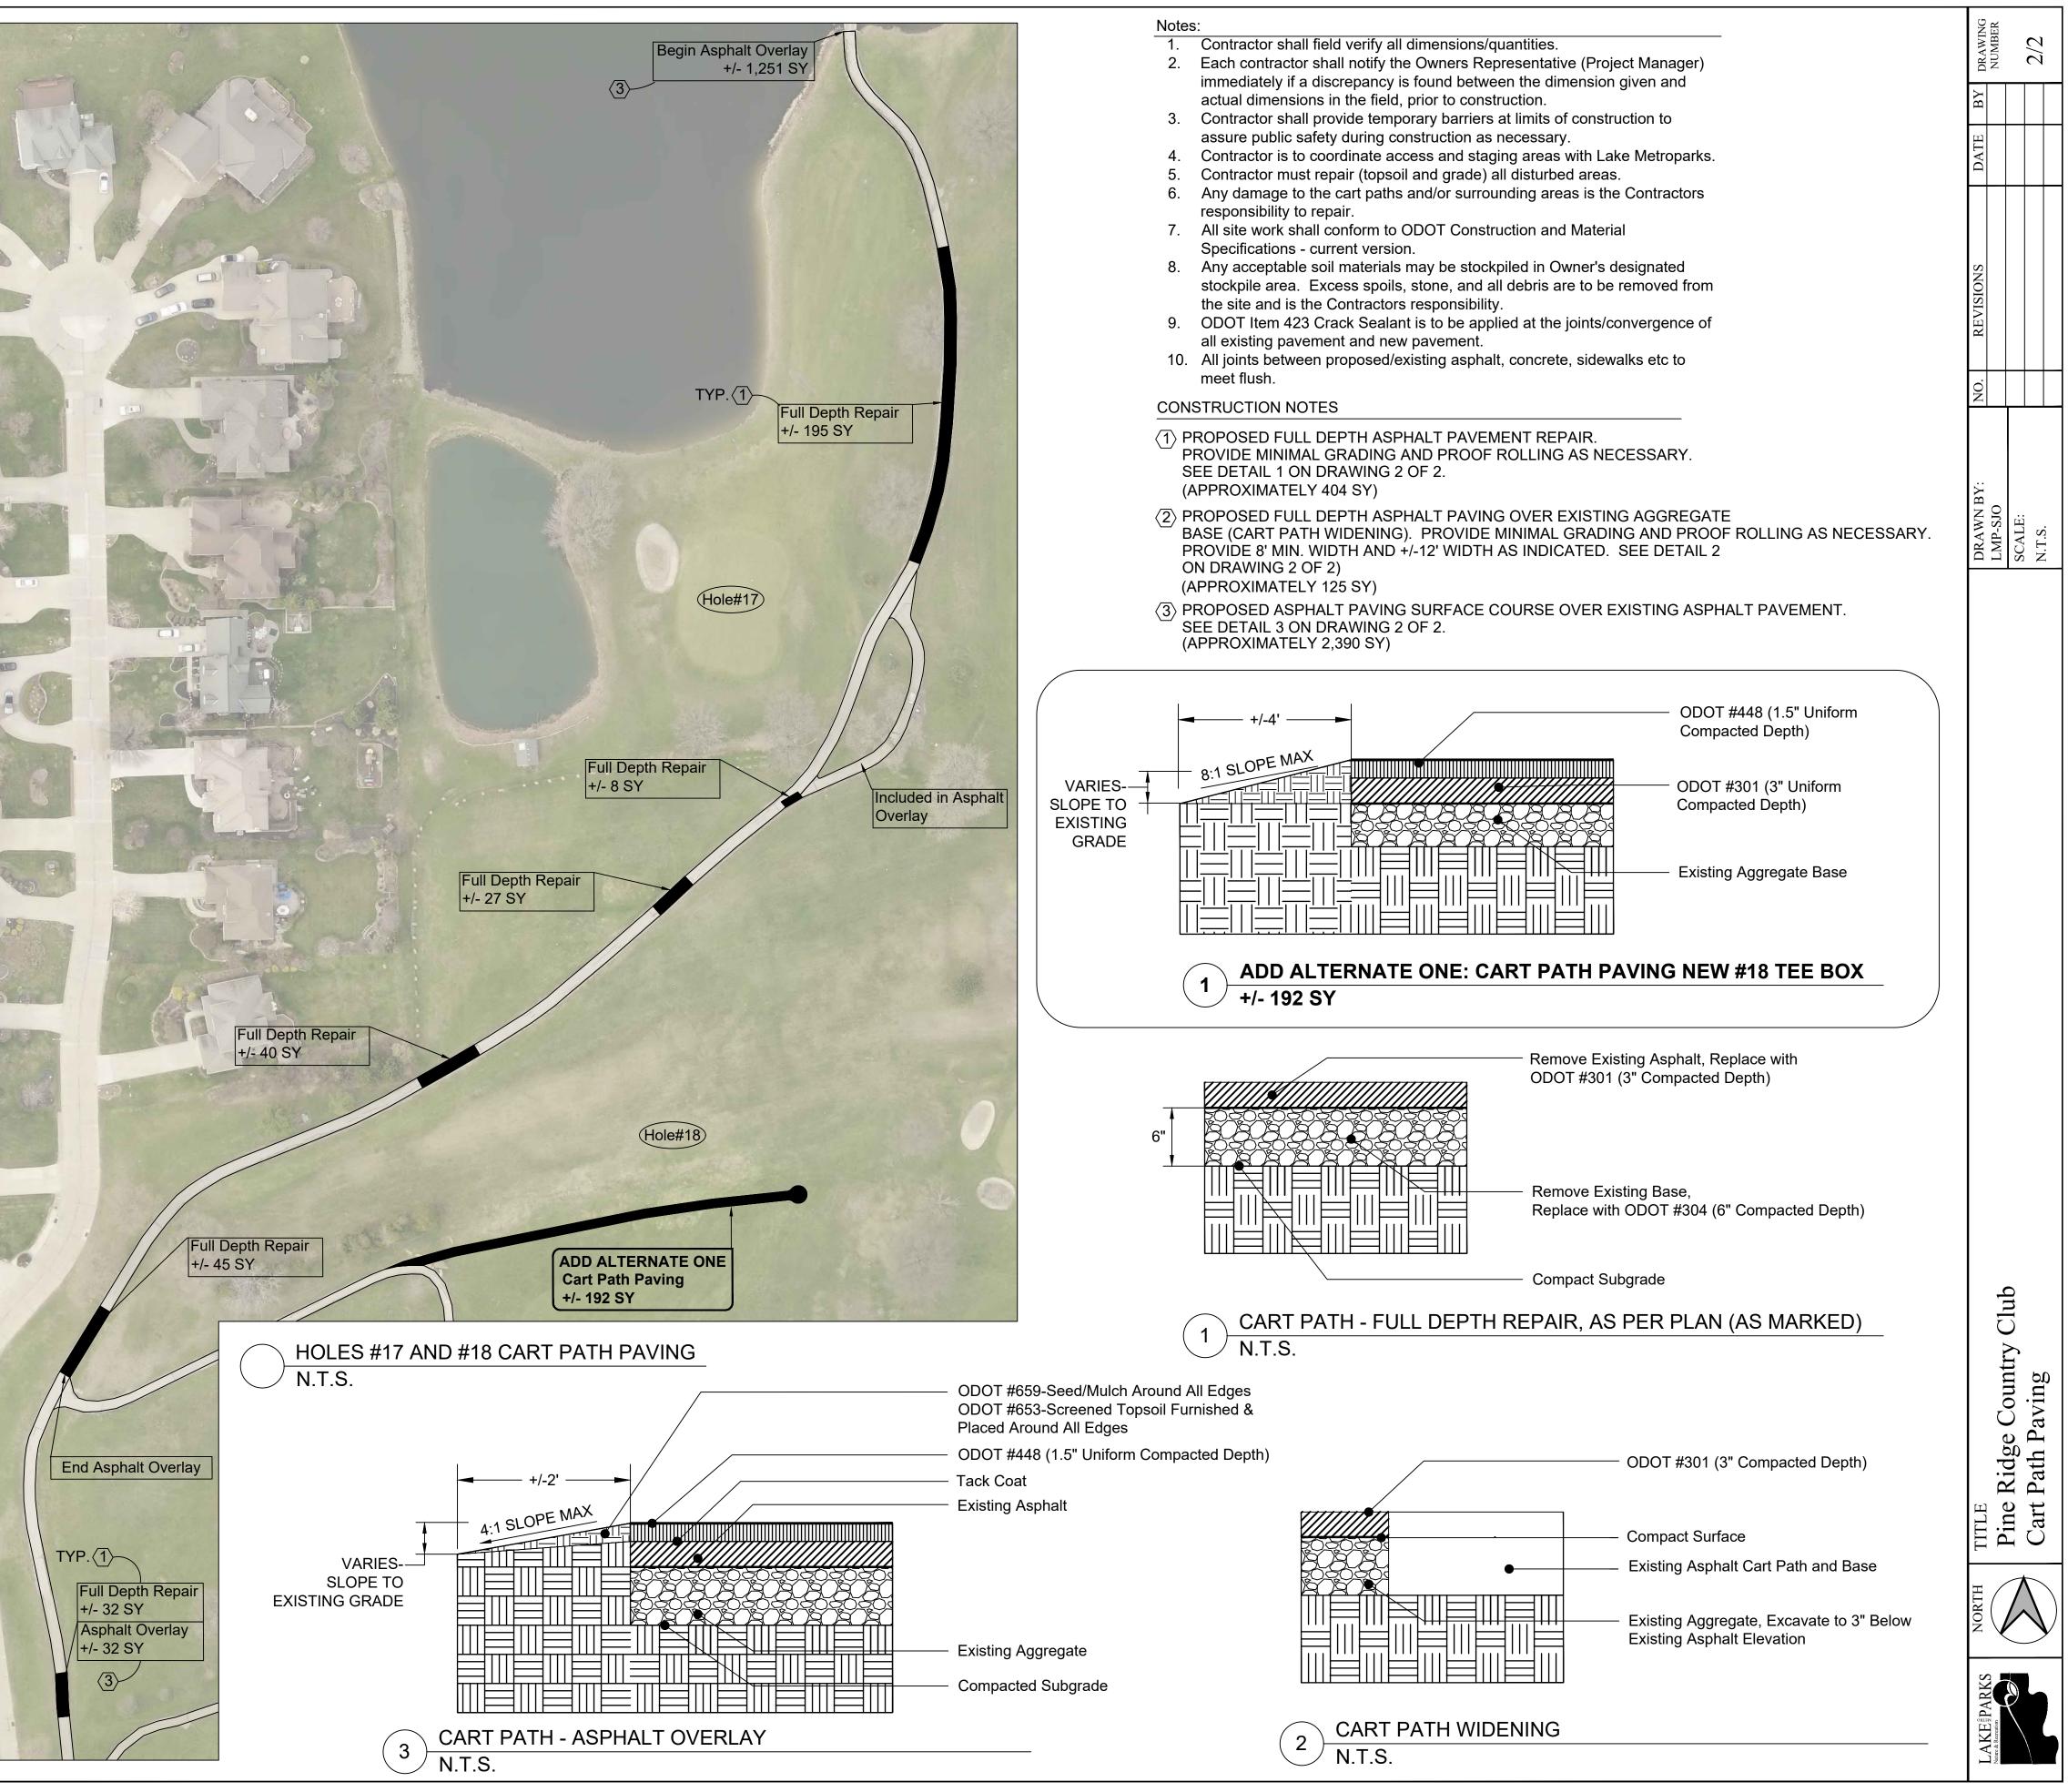

SETH OLDHAM PARK PLANNER PH: 440.639.7275 FAX: 440.639.9126 SOLDHAM@LAKEMETROPARKS.COM WWW.LAKEMETROPARKS.COM

**PROJECT DESCRIPTION:** THIS PROJECT IS LOCATED AT PINE RIDGE COUNTRY CLUB IN THE CITY OF WICKLIFFE. LAKE COUNTY, OHIO. THIS PROJECT CONSISTS OF FULL DEPTH ASPHALT PAVEMENT REPAIR (AS PER PLAN), INSTALLATION OF ASPHALT PAVEMENT COURSES, INSTALLATION OF FURNISHED TOPSOIL, SEEDING & MULCHING, AND OTHER RELATED MISCELLANEOUS ITEMS OF WORK. THE CONTRACTOR IS RESPONSIBLE FOR BEING FAMILIARIZED WITH EXISTING SITE CONDITIONS AND FOR VERIFYING ALL FIELD MEASUREMENTS.