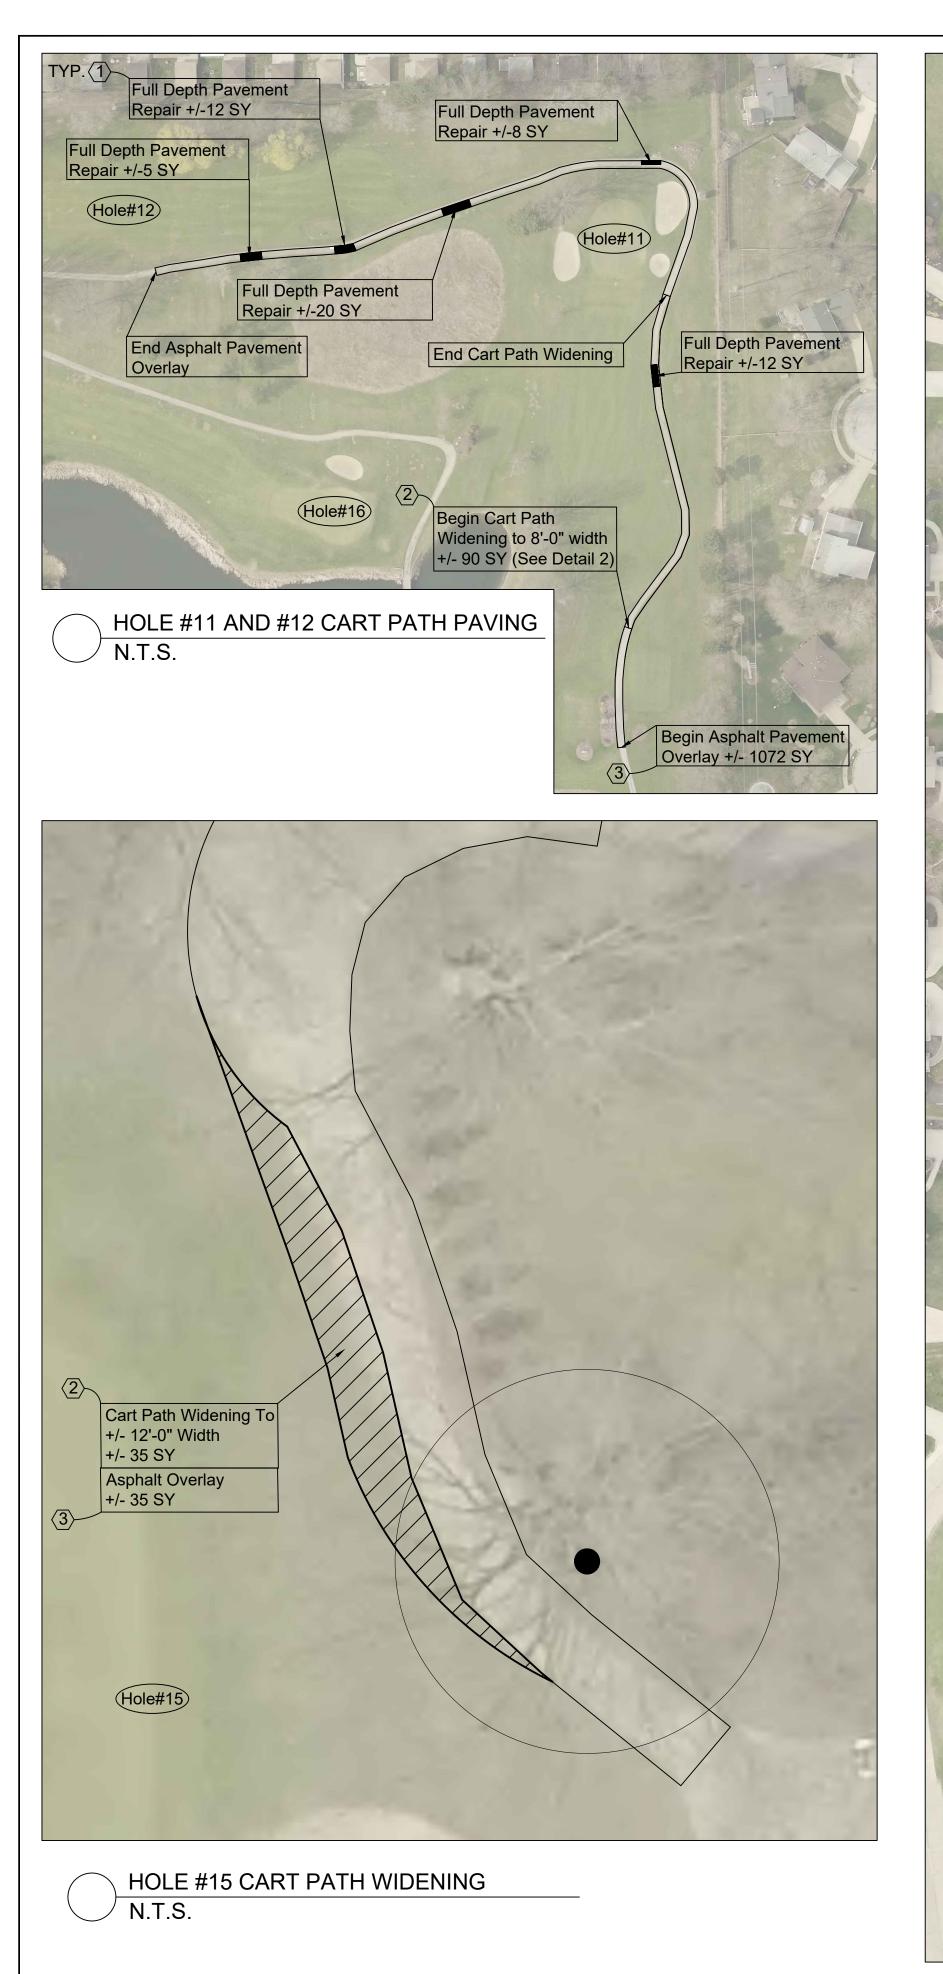

SETH OLDHAM PARK PLANNER PH: 440.639.7275 FAX: 440.639.9126 SOLDHAM@LAKEMETROPARKS.COM WWW.LAKEMETROPARKS.COM

**PROJECT DESCRIPTION:** THIS PROJECT IS LOCATED AT PINE RIDGE COUNTRY CLUB IN THE CITY OF WICKLIFFE. LAKE COUNTY, OHIO. THIS PROJECT CONSISTS OF FULL DEPTH ASPHALT PAVEMENT REPAIR (AS PER PLAN), INSTALLATION OF ASPHALT PAVEMENT COURSES, INSTALLATION OF FURNISHED TOPSOIL, SEEDING & MULCHING, AND OTHER RELATED MISCELLANEOUS ITEMS OF WORK. THE CONTRACTOR IS RESPONSIBLE FOR BEING FAMILIARIZED WITH EXISTING SITE CONDITIONS AND FOR VERIFYING ALL FIELD MEASUREMENTS.