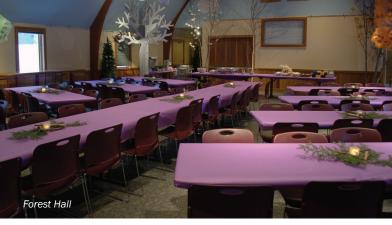

#### Forest Hall:

- Multipurpose room can accommodate up to 100 people
- · Kitchen with refrigerator, microwave, and sink
- · Wheelchair accessible
- Air conditioned