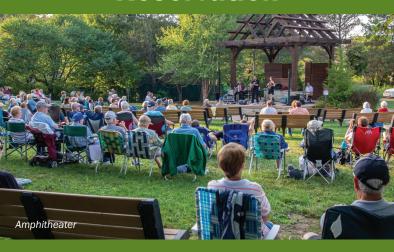

#### Amphitheater:

- · Open-air stage with seating
- Power and lights
- Wheelchair accessible
- Firepit