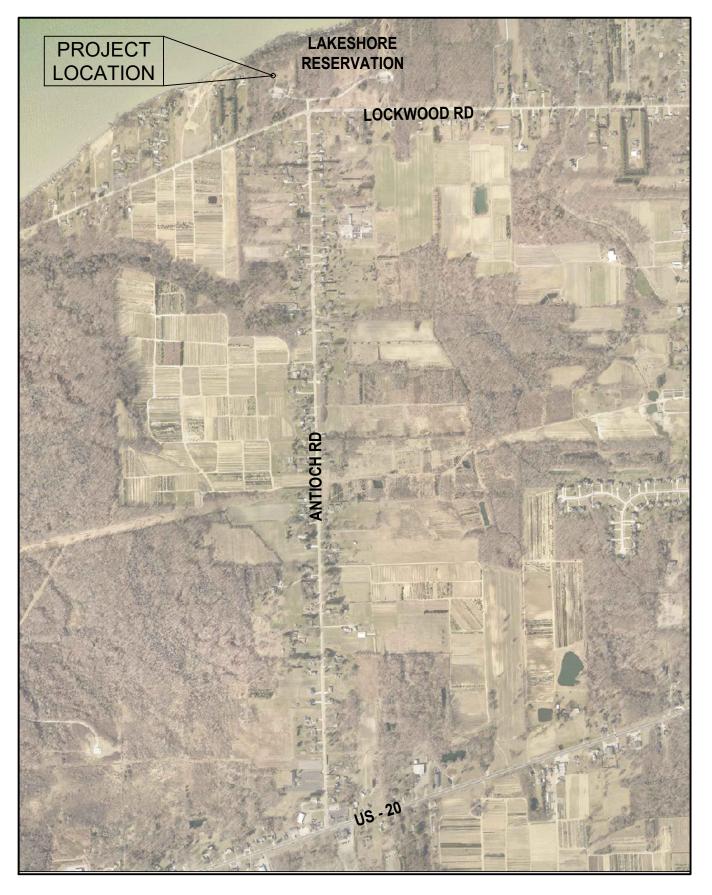

# LAKESHORE RESERVATION TRAIL PAVING

### SHEET INDEX

TITLE SHEET SITE PLAN



## **PROJECT NUMBER 2024-013**

# LAKESHORE RESERVATION

## 4799 LOCKWOOD ROAD **PERRY, OH 44081**

# **MARCH 8, 2024**



### LOCATION MAP

#### OWNER

LAKE METROPARKS (LMP) 11211 SPEAR ROAD, CONCORD TOWNSHIP, OHIO 44077 PH: 440.639.7275 FAX: 440.639.9126

OFFICIALS

LAKE COUNTY PROBATE JUDGE: MARK J. BARTOLOTTA

LAKE METROPARKS BOARD OF PARK COMMISSIONERS: GRETCHEN SKOK DISANTO JOHN C. REDMOND FRANK J. POLIVKA

**EXECUTIVE DIRECTOR:** PAUL PALAGYI

OWNER REPRESENTATIVE

SETH OLDHAM PARK PLANNER PH: 440.639.7275 FAX: 440.639.9126 SOLDHAM@LAKEMETROPARKS.COM WWW.LAKEMETROPARKS.COM

**PROJECT DESCRIPTION:** THIS PROJECT IS LOCATED AT LAKE METROPARKS LAKESHORE RESERVATION PROPERTY IN THE VILLAGE OF PERRY, LAKE COUNTY, OHIO. THIS PROJECT CONSISTS OF ASPHALT PAVEMENT REPAIR, ASPHALT PAVEMENT PLANING, INSTALLATION OF ASPHALT PAVEMENT COURSES, BERMING, SEEDING & MULCHING, AND OTHER MISCELLANEOUS RELATED ITEMS OF WO