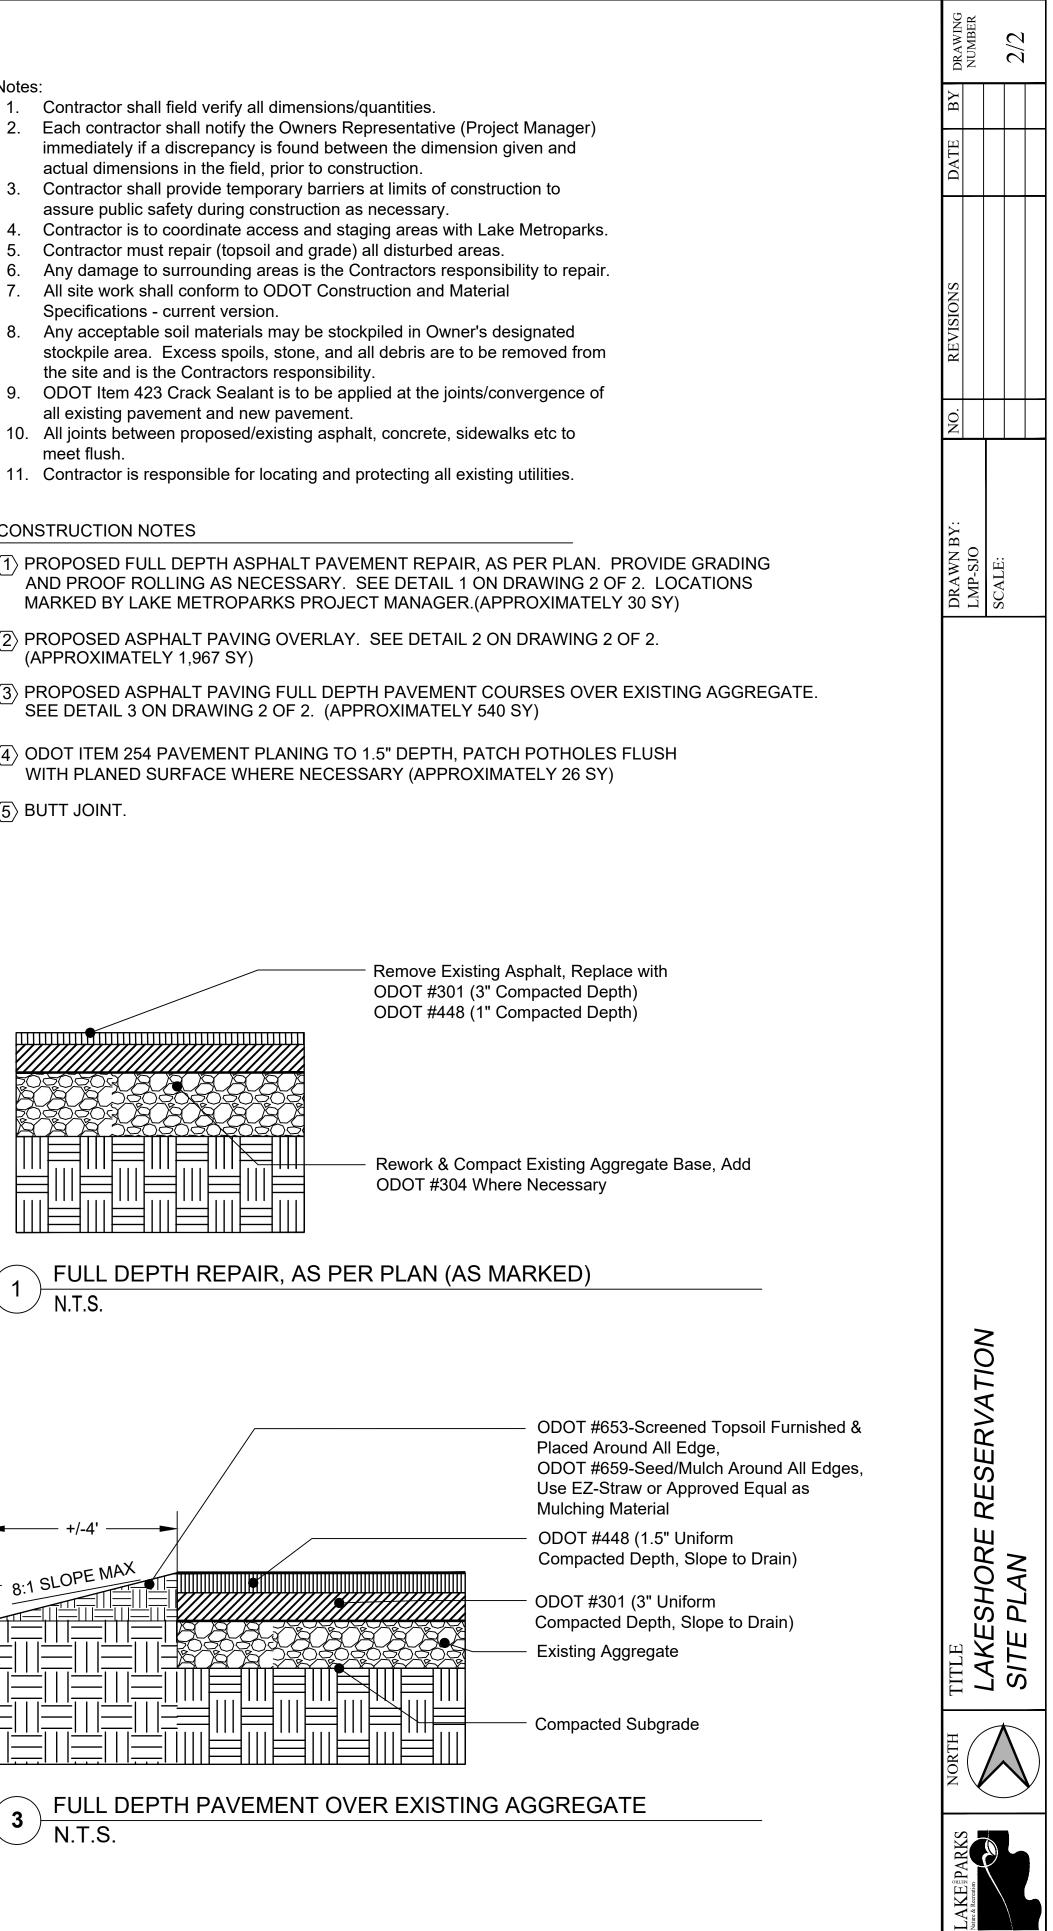

VATION

ESHORE RESERV

ODOT #653-Screened Topsoil Furnished & Placed Around All Edge, ODOT #659-Seed/Mulch Around All Edges, Use EZ-Straw or Approved Equal as Mulching Material ODOT #448 (1.5" Uniform Compacted Depth) Tack Coat Existing Asphalt

Existing Aggregate

Compacted Subgrade

- meet flush.