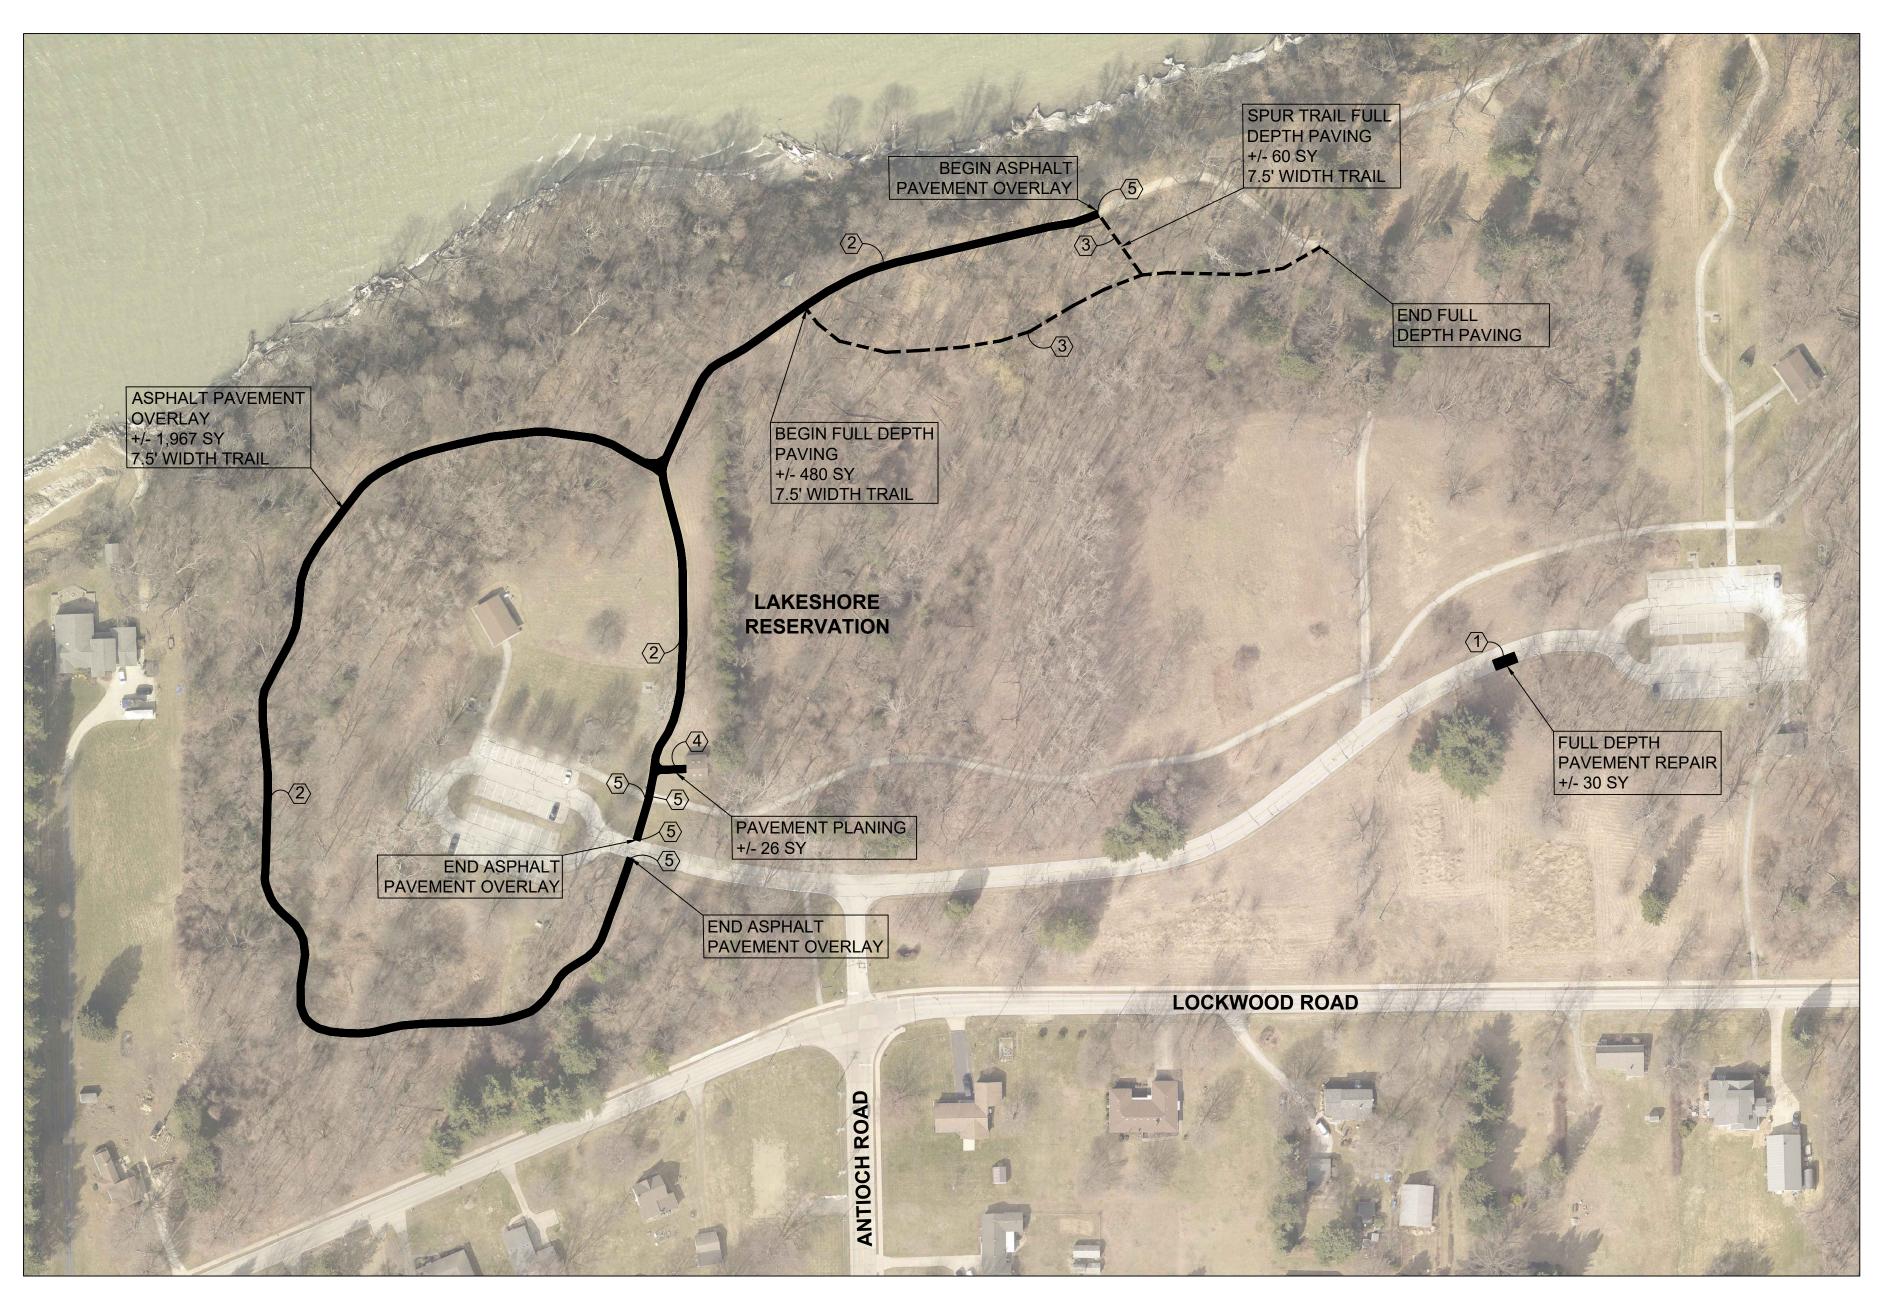

**EXECUTIVE DIRECTOR:** PAUL PALAGYI

OWNER REPRESENTATIVE

SETH OLDHAM PARK PLANNER PH: 440.639.7275 FAX: 440.639.9126 SOLDHAM@LAKEMETROPARKS.COM WWW.LAKEMETROPARKS.COM

**PROJECT DESCRIPTION:** THIS PROJECT IS LOCATED AT LAKE METROPARKS LAKESHORE RESERVATION PROPERTY IN THE VILLAGE OF PERRY, LAKE COUNTY, OHIO. THIS PROJECT CONSISTS OF ASPHALT PAVEMENT REPAIR, ASPHALT PAVEMENT PLANING, INSTALLATION OF ASPHALT PAVEMENT COURSES, BERMING, SEEDING & MULCHING, AND OTHER MISCELLANEOUS RELATED ITEMS OF WORK. THE CONTRACTOR IS RESPONSIBLE FOR BEING FAMILIARIZED WITH EXISTING SITE CONDITIONS AND FOR VERIFYING ALL FIELD MEASUREMENTS.

VATION

ESHORE RESERV

ODOT #653-Screened Topsoil Furnished & Placed Around All Edge, ODOT #659-Seed/Mulch Around All Edges, Use EZ-Straw or Approved Equal as Mulching Material ODOT #448 (1.5" Uniform Compacted Depth) Tack Coat Existing Asphalt