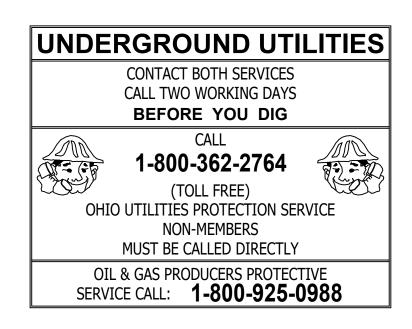

# LAKESHORE RESERVATION TRAIL PAVING

### SHEET INDEX

TITLE SHEET SITE PLAN



## **PROJECT NUMBER 2024-013**

# LAKESHORE RESERVATION

## 4799 LOCKWOOD ROAD **PERRY, OH 44081**

# **MARCH 8, 2024**



### LOCATION MAP

#### OWNER

LAKE METROPARKS (LMP) 11211 SPEAR ROAD, CONCORD TOWNSHIP, OHIO 44077 PH: 440.639.7275 FAX: 440.639.9126

OFFICIALS

LAKE COUNTY PROBATE JUDGE: MARK J. BARTOLOTTA

LAKE METROPARKS BOARD OF PARK COMMISSIONERS: GRETCHEN SKOK DISANTO JOHN C. REDMOND FRANK J. POLIVKA

**EXECUTIVE DIRECTOR:** PAUL PALAGYI

OWNER REPRESENTATIVE

SETH OLDHAM PARK PLANNER PH: 440.639.7275 FAX: 440.639.9126 SOLDHAM@LAKEMETROPARKS.COM WWW.LAKEMETROPARKS.COM

**PROJECT DESCRIPTION:** THIS PROJECT IS LOCATED AT LAKE METROPARKS LAKESHORE RESERVATION PROPERTY IN THE VILLAGE OF PERRY, LAKE COUNTY, OHIO. THIS PROJECT CONSISTS OF ASPHALT PAVEMENT REPAIR, ASPHALT PAVEMENT