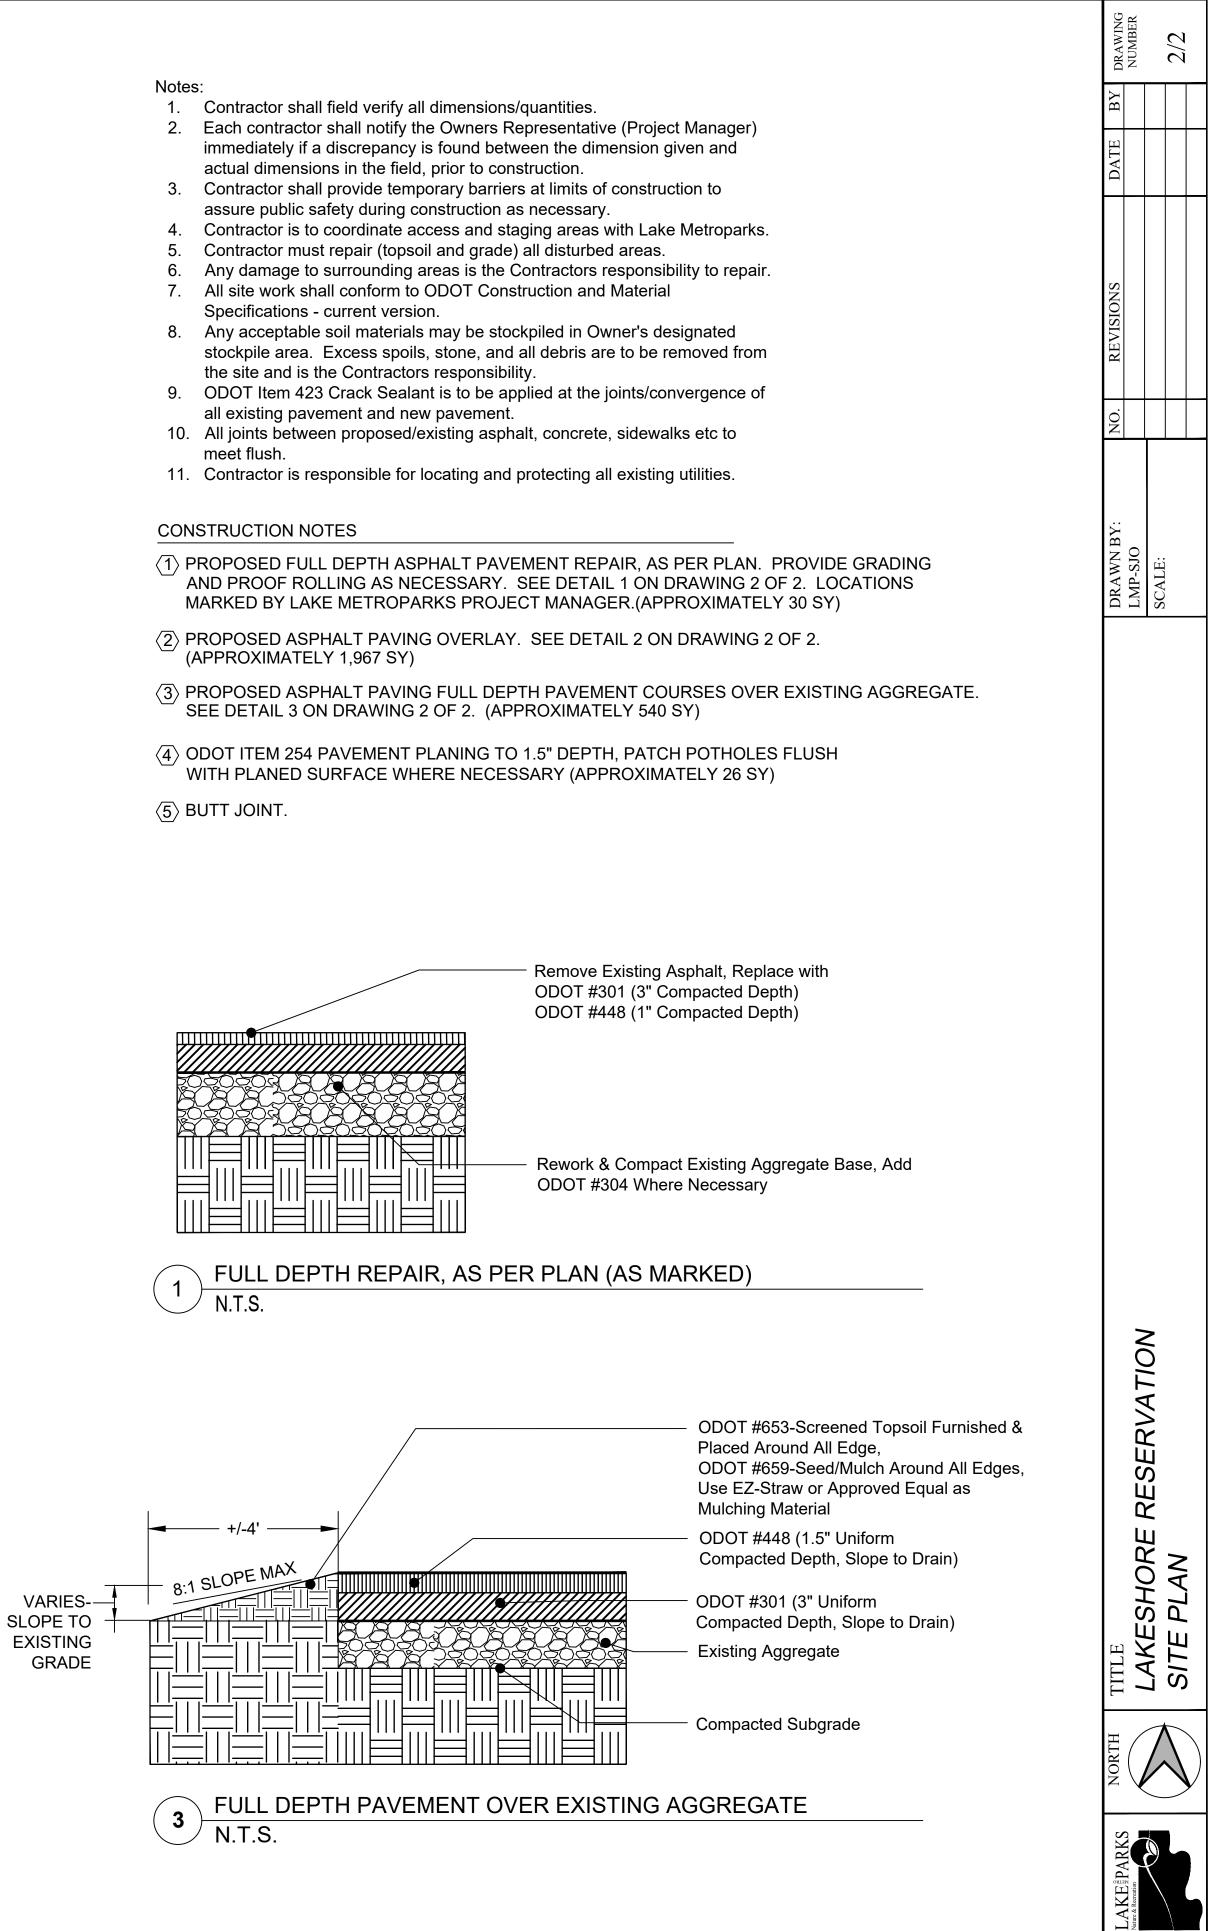

VATION

ESHORE RESERV

ODOT #653-Screened Topsoil Furnished & Placed Around All Edge, ODOT #659-Seed/Mulch Around All Edges, Use EZ-Straw or Approved Equal as Mulching Material ODOT #448 (1.5" Uniform Compacted Depth) Tack Coat Existing Asphalt

Existing Aggregate

Compacted Subgrade

- meet flush.