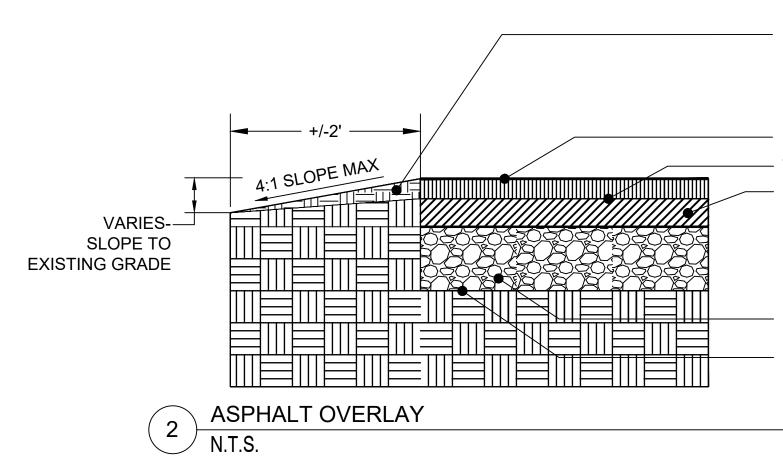

VATION

ESHORE RESERV

ODOT #653-Screened Topsoil Furnished & Placed Around All Edge, ODOT #659-Seed/Mulch Around All Edges, Use EZ-Straw or Approved Equal as Mulching Material ODOT #448 (1.5" Uniform Compacted Depth) Tack Coat Existing Asphalt

Existing Aggregate

Compacted Subgrade

- meet flush.