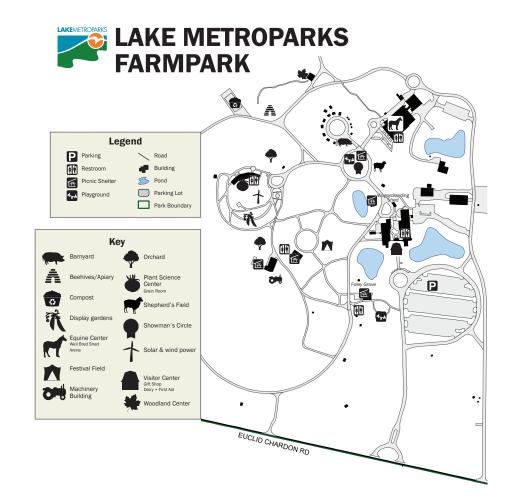

## **Friday Ice Festival Activities**

**Exhibit Hall** 

Fun Time on the Farm indoor play area ongoing

**The Dairy Parlor** 

Self-guided walkthroughs 5:00 to 7:30

Cafe

S'mores & cocoa bar 5:00 to 7:30

**Courtyard** 

Ice slideongoingFire pitsongoingS'mores5:00 to 7:30

**Pond Pavilion** 

Ice carving demonstration 5:30, 6:00 & 6:30 Fire & ice tower lighting 7:00

Ice chair ongoing

**Well Bred Shed** 

Self-guided walkthroughs 5:00 to 7:30

The Arena

Pony encounter & rides \$6 5:00 to 7:00