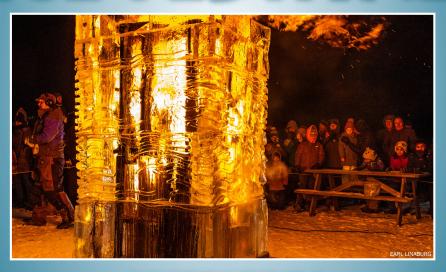

Ice slideongoingFire pitsongoingS'mores5:00 to 7:30

**Pond Pavilion** 

Ice carving demonstration 5:30, 6:00 & 6:30 Fire & ice tower lighting 7:00

Ice chair ongoing

**Well Bred Shed** 

Self-guided walkthroughs 5:00 to 7:30