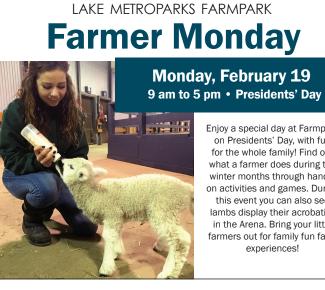

FARMPARK

Enjoy a special day at Farmpark on Presidents' Day, with fun for the whole family! Find out what a farmer does during the winter months through handson activities and games. During this event you can also see lambs display their acrobatics in the Arena. Bring your little farmers out for family fun farm experiences!