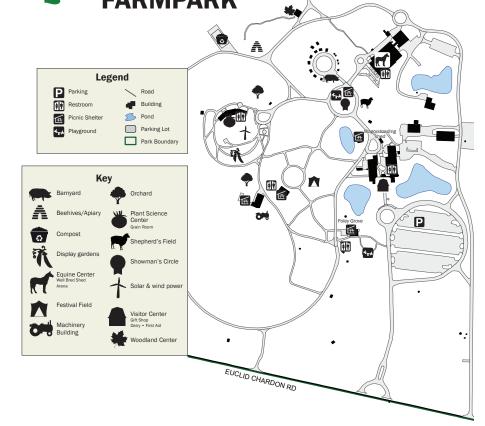

FARMPARK

Enjoy a special day at Farmpark on Presidents' Day, with fun for the whole family! Find out what a farmer does during the winter months through handson activities and games. During this event you can also see lambs display their acrobatics in the Arena. Bring your little farmers out for family fun farm experiences!