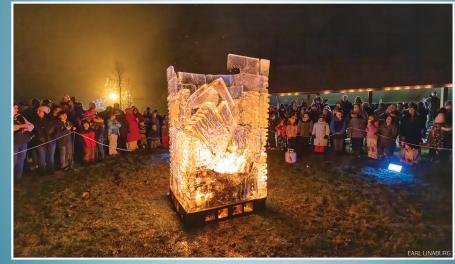

#### **Exhibit Hall** Fun Time on the Farm indoor play area ongoing **The Dairy Parlor** Self-guided walkthroughs 5:00 to 7:30 Cafe S'mores & cocoa bar 5:00 to 7:30 Courtyard Pineapple under the sea in ice Ice slide Fire pits S'mores **Pond Pavilion** Ice carving demonstration Fire & ice tower lighting 7:00 Ice chair **Well Bred Shed**