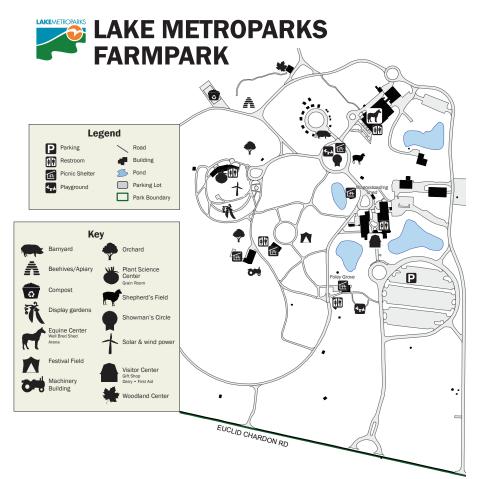

30 & 1:30

#### **Exhibit Hall**

Fun Time on the Farm indoor play area ongoing

# **Courtyard**

Pineapple under the sea in ice ongoing lce slide ongoing
Fire pits ongoing
S'mores 11:00 to 4:00

## Cafe

S'mores & cocoa bar 11:00 to 4:00

#### **Well Bred Shed**

Animal encounter 10:00, 1:00 & 3:00

## **The Arena**

| Harnessing demonstration   | 9:30          |
|----------------------------|---------------|
| Groom the horse            | 11:00         |
| Equine demonstration       | 1:30          |
| Meet the breed             | 2:30          |
| Pony encounter & rides \$6 | 10:00 to 3:00 |

## **Pond Pavilion**

Ice carving demonstrations10:30, 11:00 2:00, 2:30, 3:00Ice carving competitions12:00, 12:30 & 1:00Ice chairongoing

## **Plant Science Center**

Hydroponics tour 1:00 & 4:00