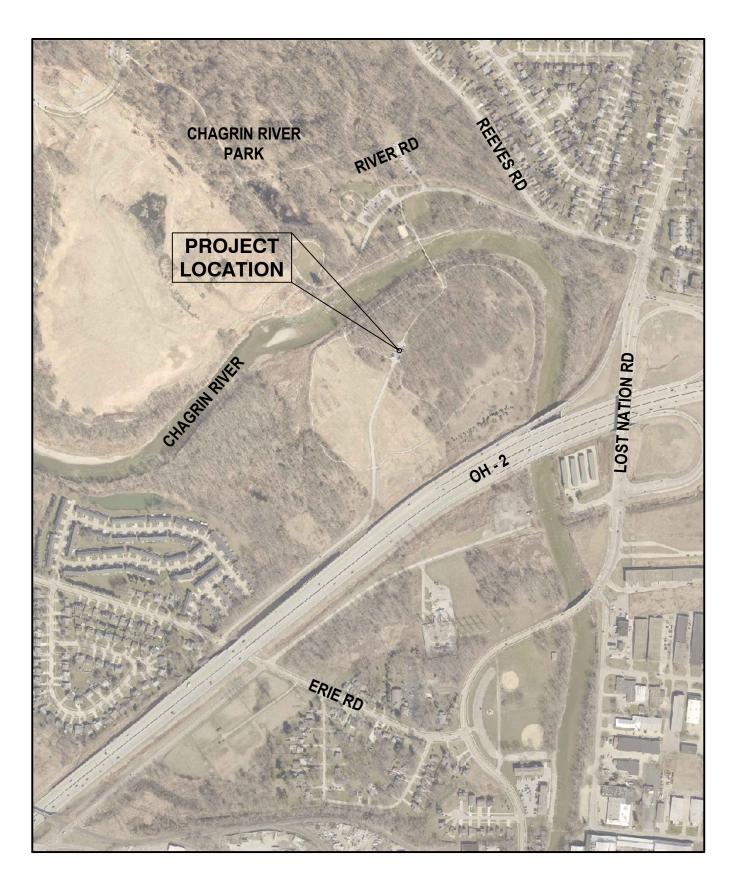

**EXECUTIVE DIRECTOR:** PAUL PALAGYI

**OWNER REPRESENTATIVE** 

SETH OLDHAM PARK PLANNER PH: 440.639.7275 FAX: 440.639.9126 SOLDHAM@LAKEMETROPARKS.COM WWW.LAKEMETROPARKS.COM

**PROJECT DESCRIPTION:** THIS PROJECT IS LOCATED AT LAKE METROPARKS CHAGRIN RIVER PARK PROPERTY IN THE CITY OF WILLOUGHBY, LAKE COUNTY, OHIO. THIS PROJECT CONSISTS OF INSTALLATION OF ASPHALT PAVEMENT COURSES, FULL DEPTH PAVEMENT REPAIR (AS PER PLAN), BERMING, AND OTHER MISCELLANEOUS RELATED ITEMS OF WORK. THE CONTRACTOR IS RESPONSIBLE FOR BEING FAMILIARIZED WITH EXISTING SITE CONDITIONS AND FOR VERIFYING ALL FIELD MEASUREMENTS.