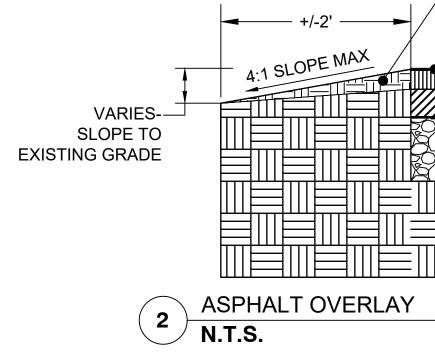

**EXECUTIVE DIRECTOR:** PAUL PALAGYI

**OWNER REPRESENTATIVE** 

SETH OLDHAM PARK PLANNER PH: 440.639.7275 FAX: 440.639.9126 SOLDHAM@LAKEMETROPARKS.COM WWW.LAKEMETROPARKS.COM

**PROJECT DESCRIPTION:** THIS PROJECT IS LOCATED AT LAKE METROPARKS CHAGRIN RIVER PARK PROPERTY IN THE CITY OF WILLOUGHBY, LAKE COUNTY, OHIO. THIS PROJECT CONSISTS OF INSTALLATION OF ASPHALT PAVEMENT COURSES, FULL DEPTH PAVEMENT REPAIR (AS PER PLAN), BERMING, AND OTHER MISCELLANEOUS RELATED ITEMS OF WORK. THE CONTRACTOR IS RESPONSIBLE FOR BEING FAMILIARIZED WITH EXISTING SITE CONDITIONS AND FOR VERIFYING ALL FIELD MEASUREMENTS.

#### CHAGRIN RIVER PARK PAVING PLAN SCALE: 1" = 100'

SCALE: 1" = 100' +/- 4,273 SY

⟨₃⟩ BUTT JC

|                                                                    | tors responsibility to repair.<br>n and Material<br>noved from the site and is<br>t the joints/convergence of<br>ncrete, sidewalks etc to<br> | DRAWNBY: NO. REVISIONS   LMP-SJO H H   SCALE: H H                               |
|--------------------------------------------------------------------|-----------------------------------------------------------------------------------------------------------------------------------------------|---------------------------------------------------------------------------------|
| Remove Exis<br>Replace with Compact Sut TH REPAIR, AS PER PLAN (AS | ODOT #304 (6" Compacted Depth)                                                                                                                | LAKE PARKS<br>North TITLE<br>CHAGRIN RIVER PARK SOUTH TRAIL PAVING<br>SITE PLAN |