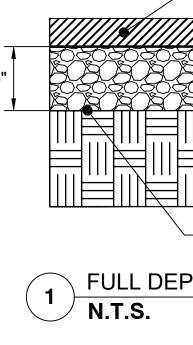

**EXECUTIVE DIRECTOR:** PAUL PALAGYI

**OWNER REPRESENTATIVE** 

SETH OLDHAM PARK PLANNER PH: 440.639.7275 FAX: 440.639.9126 SOLDHAM@LAKEMETROPARKS.COM WWW.LAKEMETROPARKS.COM

**PROJECT DESCRIPTION:** THIS PROJECT IS LOCATED AT LAKE METROPARKS CHAGRIN RIVER PARK PROPERTY IN THE CITY OF WILLOUGHBY, LAKE COUNTY, OHIO. THIS PROJECT CONSISTS OF INSTALLATION OF ASPHALT PAVEMENT COURSES, FULL DEPTH PAVEMENT REPAIR (AS PER PLAN), BERMING, AND OTHER MISCELLANEOUS RELATED ITEMS OF WORK. THE CONTRACTOR IS RESPONSIBLE FOR BEING FAMILIARIZED WITH EXISTING SITE CONDITIONS AND FOR VERIFYING ALL FIELD MEASUREMENTS.

#### CHAGRIN RIVER PARK PAVING PLAN SCALE: 1" = 100'

SCALE: 1" = 100' +/- 4,273 SY

⟨₃⟩ BUTT JC

|                                                                    | tors responsibility to repair.<br>n and Material<br>noved from the site and is<br>t the joints/convergence of<br>ncrete, sidewalks etc to<br> | DRAWNBY: NO. REVISIONS   LMP-SJO H H   SCALE: H H                               |
|--------------------------------------------------------------------|-----------------------------------------------------------------------------------------------------------------------------------------------|---------------------------------------------------------------------------------|
| Remove Exis<br>Replace with Compact Sut TH REPAIR, AS PER PLAN (AS | ODOT #304 (6" Compacted Depth)                                                                                                                | LAKE PARKS<br>North TITLE<br>CHAGRIN RIVER PARK SOUTH TRAIL PAVING<br>SITE PLAN |