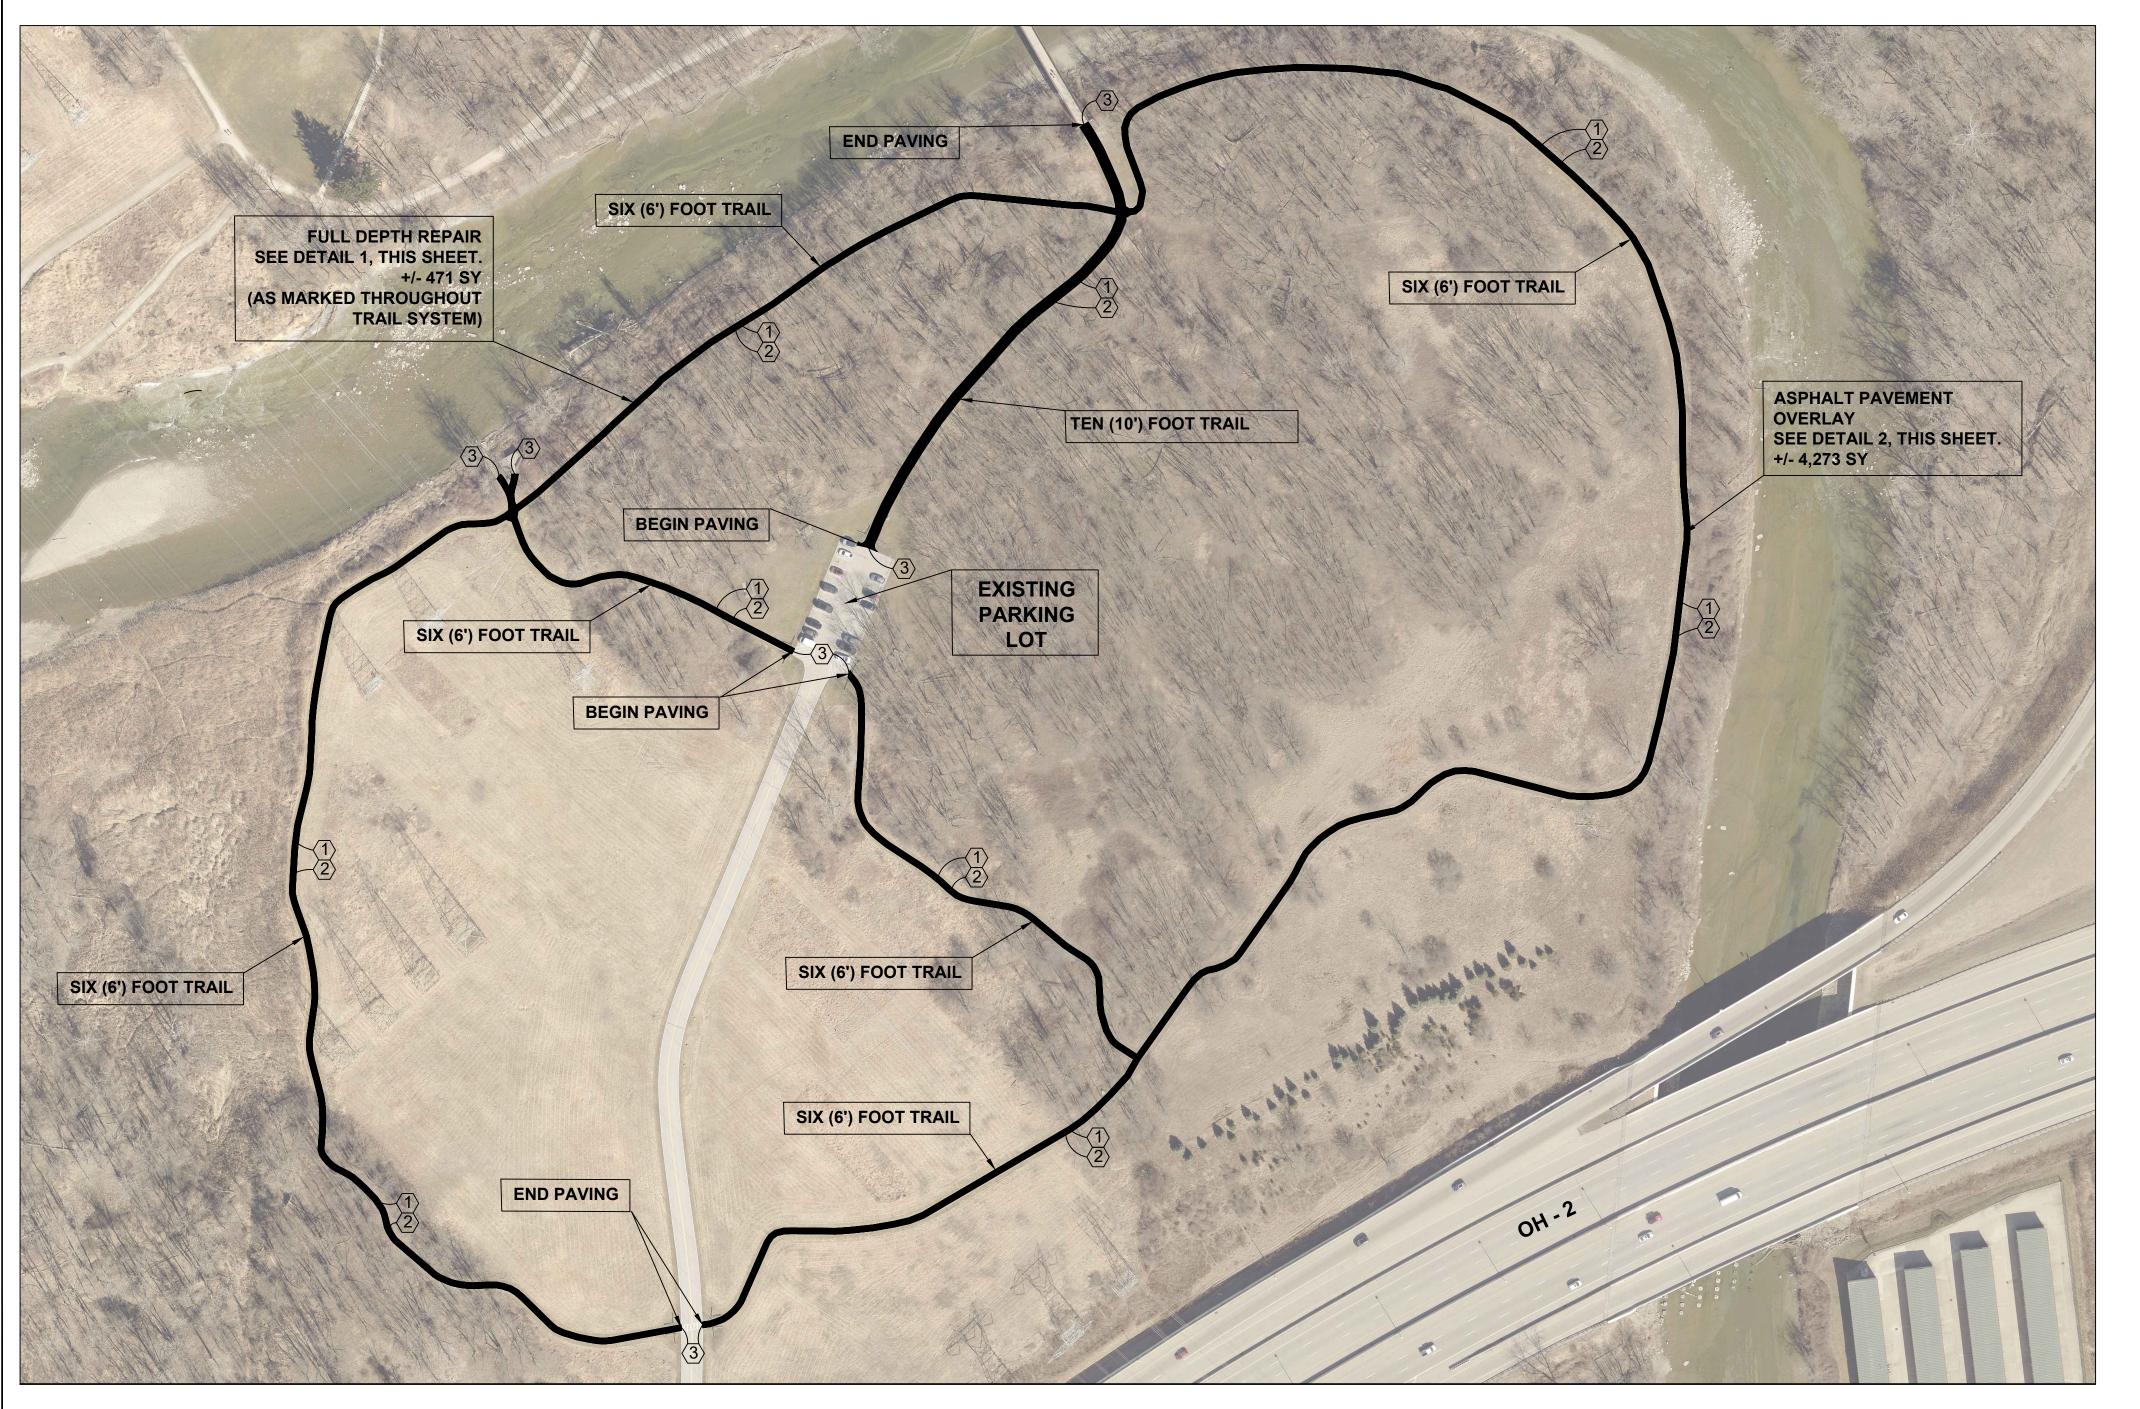

#### CHAGRIN RIVER PARK PAVING PLAN SCALE: 1" = 100'

SCALE: 1" = 100' +/- 4,273 SY

⟨₃⟩ BUTT JC

|                                                                    | tors responsibility to repair.<br>n and Material<br>noved from the site and is<br>t the joints/convergence of<br>ncrete, sidewalks etc to<br> | DRAWNBY: NO. REVISIONS   LMP-SJO H H   SCALE: H H                               |
|--------------------------------------------------------------------|-----------------------------------------------------------------------------------------------------------------------------------------------|---------------------------------------------------------------------------------|
| Remove Exis<br>Replace with Compact Sut TH REPAIR, AS PER PLAN (AS | ODOT #304 (6" Compacted Depth)                                                                                                                | LAKE PARKS<br>North TITLE<br>CHAGRIN RIVER PARK SOUTH TRAIL PAVING<br>SITE PLAN |